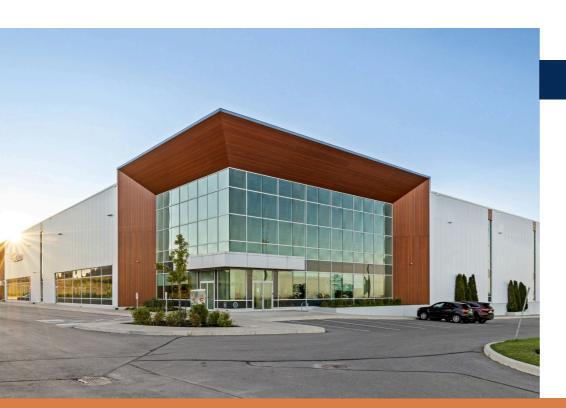

# 10911 KEELE STREET

Maple, ON

Brand new multi-tenant industrial building located on the east side of Keele Street, north of Teston Road. Close proximity to major highways. Constructed in two phases; Phase II - 48,790 square feet with ESFR sprinklers. Ample parking with 198 spots