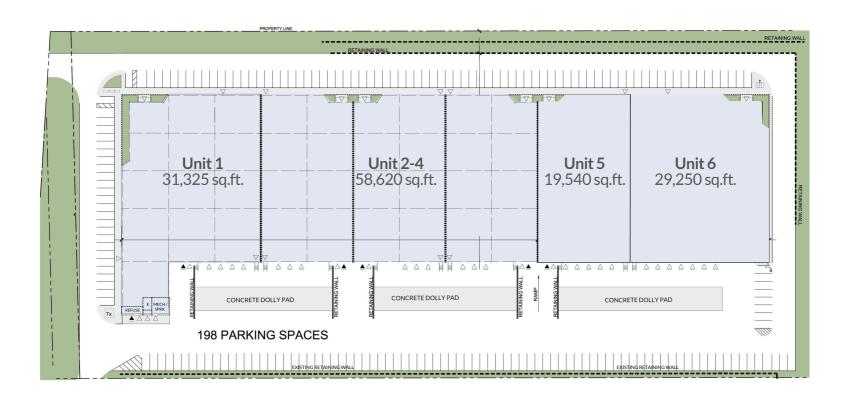

#### **AVAILABLE UNIT:**

Gross Leasable Area: Intersection: Average Household Income Benchmark (for Ontario):

138,735 sq. ft Keele Street & Teston Road N/A N/A

| Demographics          | Radius |      |      |
|-----------------------|--------|------|------|
|                       | ≤ 1km  | ≤3km | ≤5km |
| Population            | N/A    | N/A  | N/A  |
| Total # of Households | N/A    | N/A  | N/A  |
| Avg. Household Income | N/A    | N/A  | N/A  |