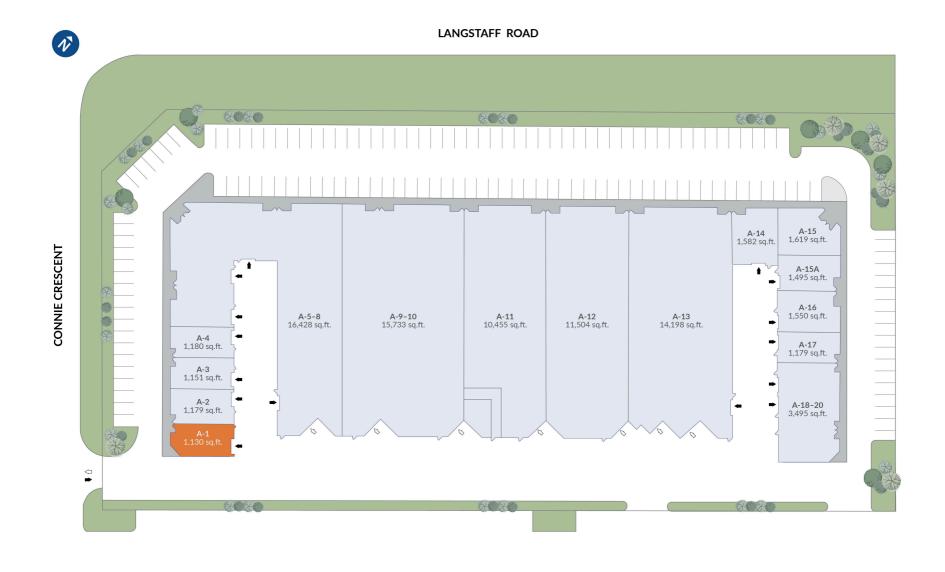

# SITEPLAN

#### **LEGEND**

LEASED

AVAILABLE

#### **TENANT LIST**

N/A

## AVAILABLE UNIT: UNIT 1 | 1,130 SQ FT.

Gross Leasable Area : Intersection : Average Household Income Benchmark (for Ontario) :

84,305 sq. ft Langstaff Road and Dufferin Street \$126,953.18 N/A

| Demographics          | Radius      |              |              |
|-----------------------|-------------|--------------|--------------|
|                       | ≤ 1km       | ≤3km         | ≤5km         |
| Population            | 284         | 46,236       | 165,171      |
| Total # of Households | 109         | 14,494       | 56,116       |
| Avg. Household Income | \$91,468.86 | \$175,387.58 | \$156,322.27 |

## UNIT 1 | INDUSTRIAL

Rentable Area: 1,130 sq. ft.\*

**Operating Costs:** \$4.93 per sq. ft.\*

**Realty Taxes:** \$1.70 per sq. ft.\*

Available Immediately. 10% Office

Space, 1 Drive-in Door. 14' 0" Clear Height. 3-ton RTU and unit heater.