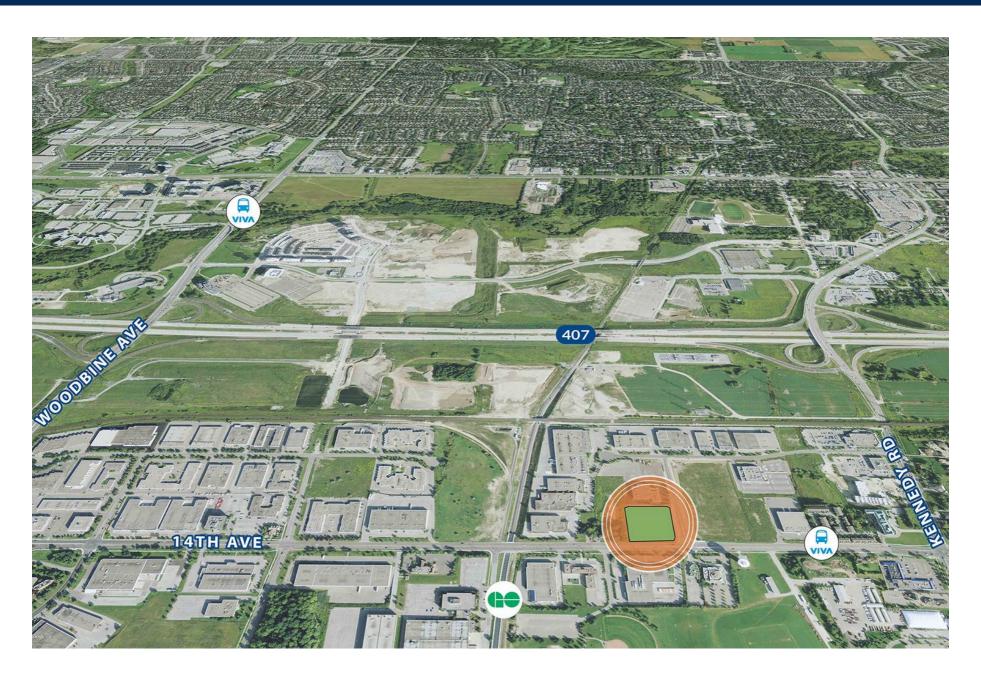

# 14TH AVENUE AND MCDOWELL GATE

Markham, ON

Located on the northwest corner of 14th Avenue and McDowell Gate (west of Kennedy Road), this site is a perfect opportunity for prestige industrial space. This site is close to retail and food amenities along with direct access to the Highway 7 and 407.

### **SITE FEATURES**

- Excellent access to the Highway 7 and Highway 407.
- Accessible by major public transit systems including the TTC and VIVA.
- Within immediate proximity to nearby service retail amenities including restaurants (sit-down and takeout) and financial banking services.