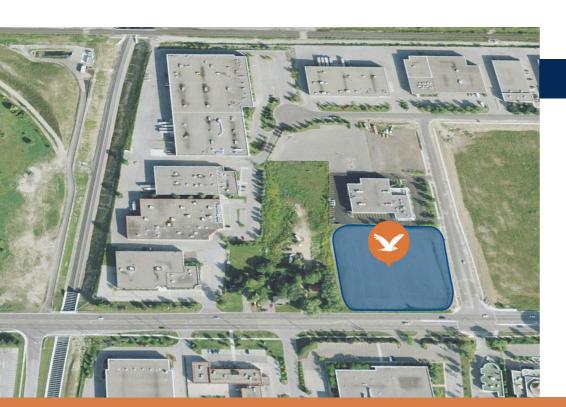

# 14TH AVENUE AND MCDOWELL GATE

Markham, ON

Located on the northwest corner of 14th Avenue and McDowell Gate (west of Kennedy Road), this site is a perfect opportunity for prestige industrial space. This site is close to retail and food amenities along with direct access to the Highway 7 and 407.

#### **AVAILABLE UNIT:**

Site Area: Build To Suit:

3.49 acres Up to 63,770 sq. ft.

Intersection:

14th Avenue and McDowell Gate

Average Household Income Benchmark (for Ontario):

\$126,953.18