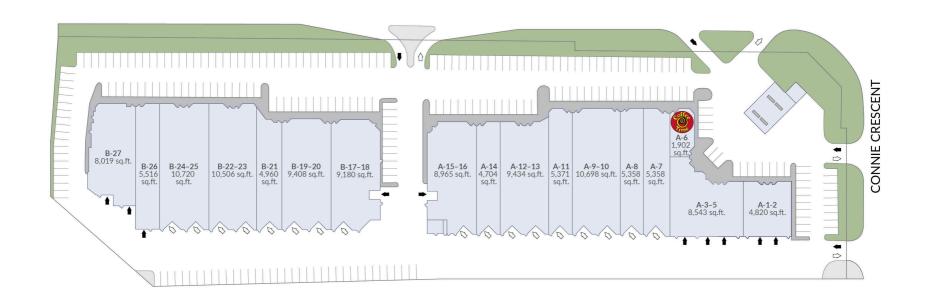

#### **AVAILABLE UNIT:**

Gross Leasable Area: Intersection:

Average Household Income Benchmark (for Ontario):

\$126,953.18

123,462 sq. ft Langstaff Road and Dufferin Street

N/A

| Demographics          | Radius |        |         |
|-----------------------|--------|--------|---------|
|                       | ≤ 1km  | ≤3km   | ≤5km    |
| Population            | 284    | 46,236 | 165,171 |
| Total # of Households | 109    | 14,494 | 56,116  |
| Avg. Household Income | \$NaN  | \$NaN  | \$NaN   |

# **LEGEND**

LEASED

**AVAILABLE** 

**TENANT LIST** 

N/A