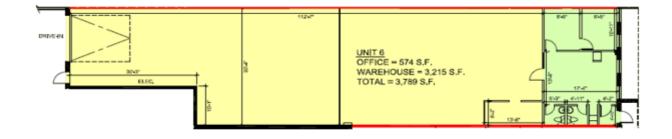

## UNIT 6 | INDUSTRIAL

## UNIT 6 | INDUSTRIAL

| Rentable Area:   | 3,789 sq. ft.*                                                                                            |
|------------------|-----------------------------------------------------------------------------------------------------------|
| Operating Costs: | \$3.60 per sq. ft.*                                                                                       |
| Realty Taxes:    | \$1.64 per sq. ft.*                                                                                       |
| Availability:    | Available Upon 30 Days Notice.<br>HVAC Charge: \$0.65 psf. 10-15%<br>Office Space. 1 Drive-In Door. 14'0" |