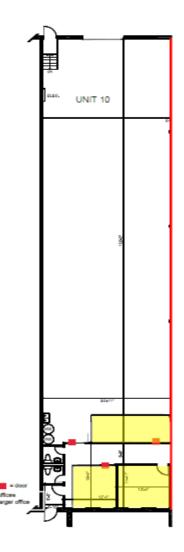

## UNIT 10 | INDUSTRIAL

## UNIT 10 | INDUSTRIAL

| Rentable Area:   | 4,108 sq. ft.*                                                                                                    |
|------------------|-------------------------------------------------------------------------------------------------------------------|
| Operating Costs: | \$3.60 per sq. ft.*                                                                                               |
| Realty Taxes:    | \$1.64 per sq. ft.*                                                                                               |
| Availability:    | Available March 2025. HVAC Charge:<br>\$0.57 psf. 10-15% Office Space. 1<br>Truck-Level Door. 14'0" Clear Height. |