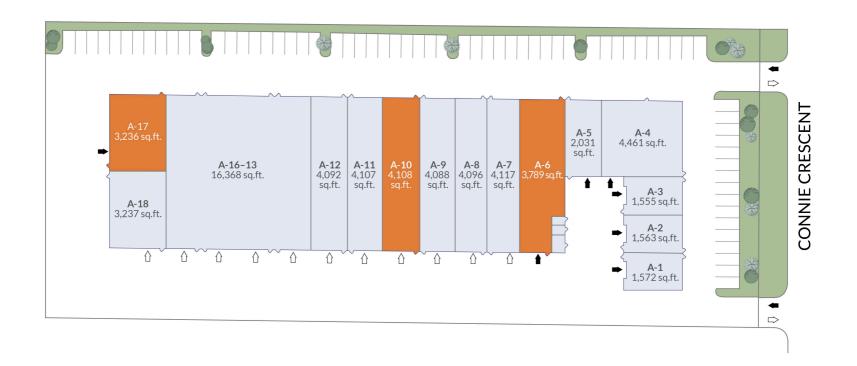

## AVAILABLE UNIT: UNIT 10 4, 108 SQ FT. , UNIT 6 3,789 SQ FT. , UNIT 17 3,236 SQ FT.

| <b>Gross Leasable Area :</b><br>62,357 sq. ft | Intersection :<br>Langstaff Road and Dufferin Street | Average Household Incom<br>Benchmark (for Ontario) :<br>\$126,953.18 |              |              |
|-----------------------------------------------|------------------------------------------------------|----------------------------------------------------------------------|--------------|--------------|
| Demographics                                  |                                                      |                                                                      | Radius       |              |
|                                               |                                                      | ≤1km                                                                 | ≤3km         | ≤5km         |
| Population                                    |                                                      | 284                                                                  | 46,236       | 165,171      |
| Total # of Households                         |                                                      | 109                                                                  | 14,494       | 56,116       |
| Avg. Household Income                         |                                                      | \$91,468.86                                                          | \$175,387.58 | \$156,322.27 |