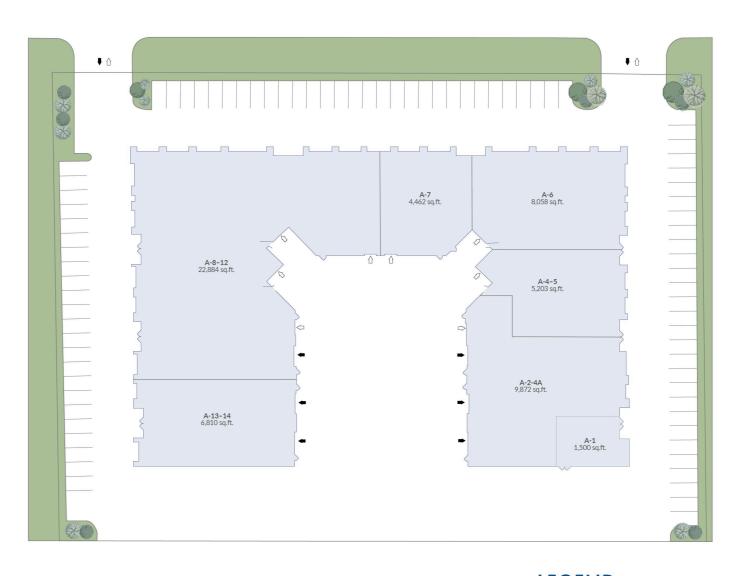

#### **AVAILABLE UNIT:**

Gross Leasable Area : Intersection : Average Household Income Benchmark (for Ontario) :

59,313 sq. ft North Rivermede Road and Langstaff Road \$126,953.18 N/A

| Demographics          | Radius |        |         |
|-----------------------|--------|--------|---------|
|                       | ≤1km   | ≤3km   | ≤5km    |
| Population            | 284    | 46,236 | 165,171 |
| Total # of Households | 109    | 14,494 | 56,116  |
| Avg. Household Income | \$NaN  | \$NaN  | \$NaN   |

# **LEGEND**

LEASED

AVAILABLE

# **TENANT LIST**

N/A