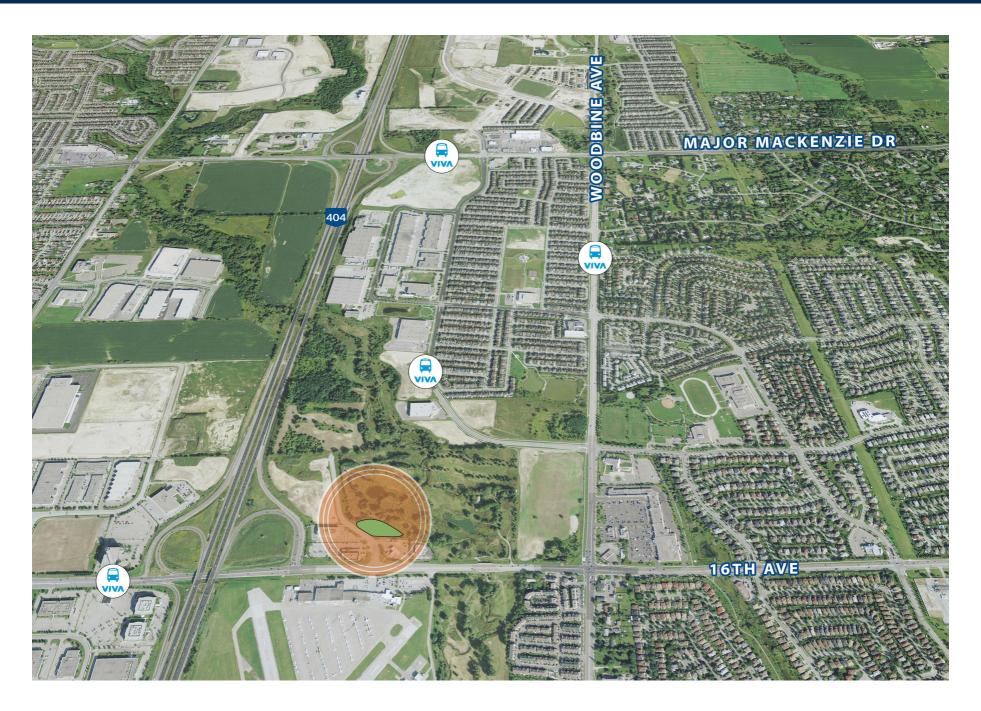

## SITE FEATURES

- Immediate access to both the northbound and southbound ramp of Highway 404 and one highway stop away from the Highway 407.
- Accessible by major public transit systems including the TTC and VIVA.
- Located closely to residential communities.
- Within close proximity to nearby service retail amenities including restaurants, (sit-down and takeout) and financial banking services.