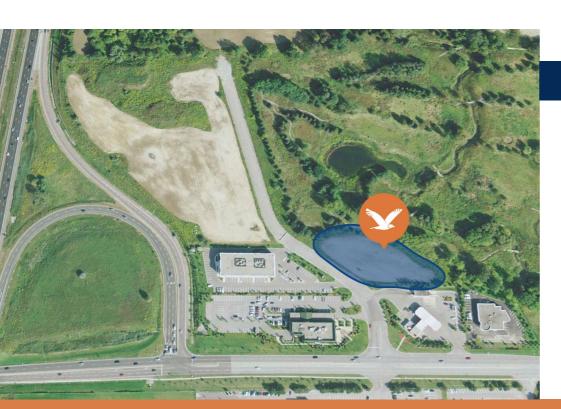

## 16TH AVENUE AND CACHET WOODS COURT

Markham, ON

Conveniently located on the northwest corner of 16<sup>th</sup> Avenue and Cachet Woods Court, this site provides an excellent opportunity for office space or prestige industrial space with signage opportunity facing 16<sup>th</sup> Avenue.

## **AVAILABLE UNIT:**

Site Area : 1.1 acres Build To Suit : Up to 28,750 sq. ft. Intersection : 16th Avenue and Cachet Woods Court Average Household Income Benchmark (for Ontario) : \$91,811