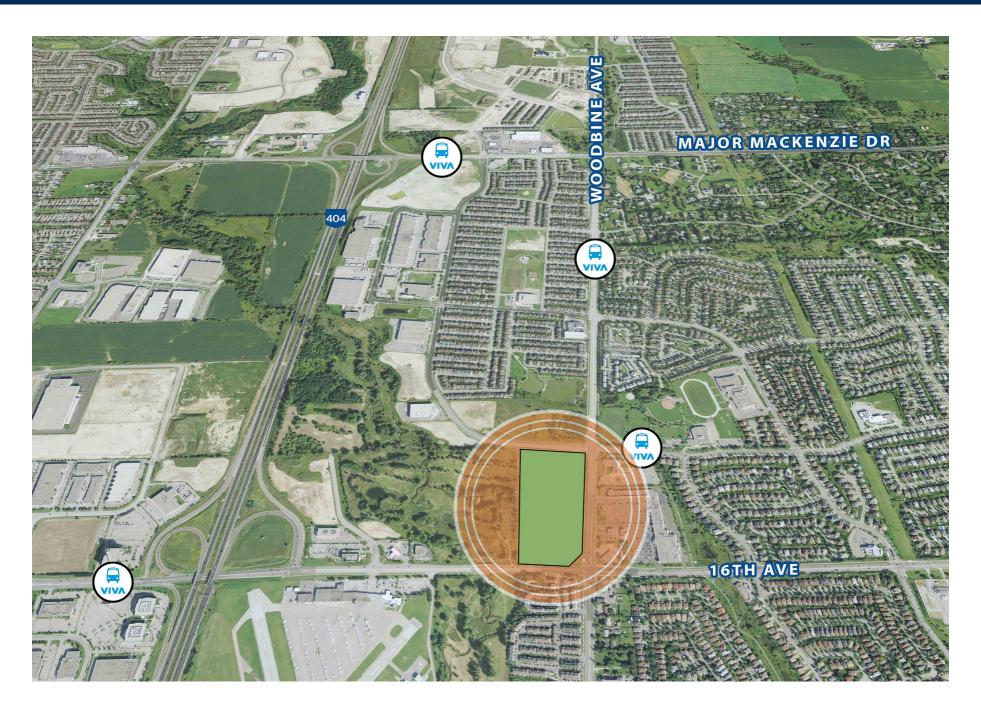

## SITE FEATURES

- Provides quick access (about 1 minute) to both the northern ramp and southern ramp of Highway 404, enabling rapid travel to the GTA's main traffic arteries. In the heart of a residential community.
- Accessible by major public transit systems including the TTC and VIVA.
- Within immediate proximity to nearby service retail amenities including restaurants, (sit-down and takeout) and financial banking services.