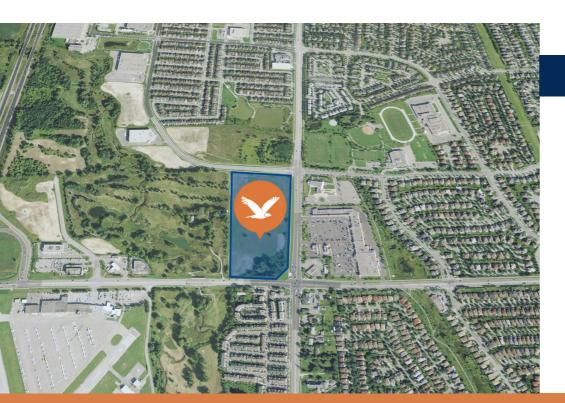

# 16TH AVENUE AND WOODBINE AVENUE

Markham, ON

This commercial site has been designed to accommodate professional and corporate tenants along with other retail and lifestyle uses. We propose the construction of a premiere 'A-Class' Mixed Use Development: office space together with other complimentary uses such as retail and lifestyle uses. This site provides excellent highway access and public transportation.

### **AVAILABLE UNIT:**

30 acres

Site Area: Build To Suit:

Intersection:

Woodbine Avenue & 16th Avenue

Average Household Income Benchmark (for Ontario):

\$NaN