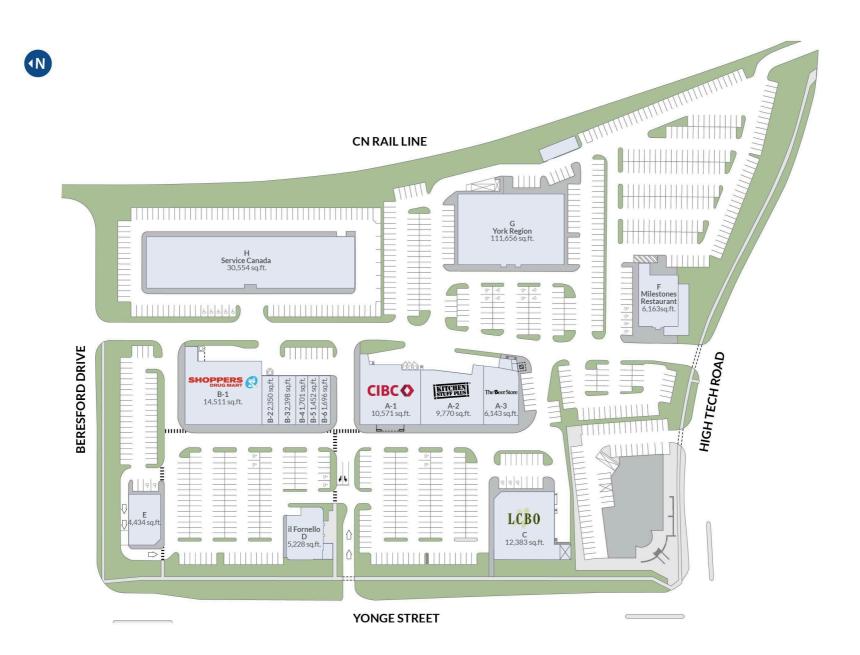

|                                            | 18,484                                                             | 93,951 | 251,656 |
| Total # of Households                         |                                            | 7,454                                                              | 33,665 | 88,206  |
| Avg. Household Income                         |                                            | \$NaN                                                              | \$NaN  | \$NaN   |

(Source: Environics Analysis, Demostats 2023)



## CONTACT

#### **CONDOR PROPERTIES**

Corporate Office 1500 Highway 7 Concord, ON L4K 5Y4

**VIVIAN VOO** 

905 907 1600 info@condorproperties.ca

#### Senior Director of Leasing 905 907 1600 ext. 216 info@condorproperties.ca

SITEPLAN



#### **TENANT LIST**

H-Service Canada