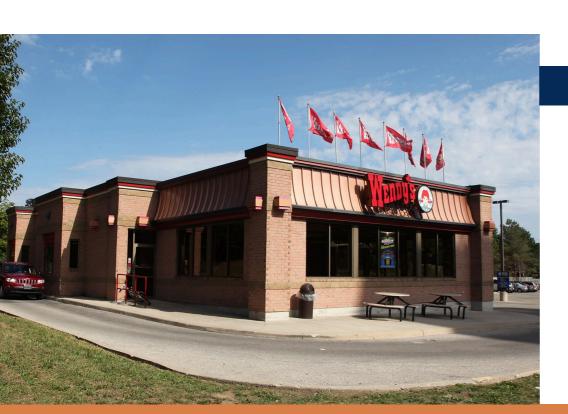

# 350 WESTMOUNT ROAD WEST

Kitchener, ON

Free Standing Wendy's

#### **AVAILABLE UNIT:**

Gross Leasable Area:

Intersection:

Average Household Income Benchmark (for Ontario):

3,400 sq. ft

Westmount Road West & Victoria Street

N/A

| Demographics          | Radius |      |      |
|-----------------------|--------|------|------|
|                       | ≤ 1km  | ≤3km | ≤5km |
| Population            | N/A    | N/A  | N/A  |
| Total # of Households | N/A    | N/A  | N/A  |
| Avg. Household Income | N/A    | N/A  | N/A  |