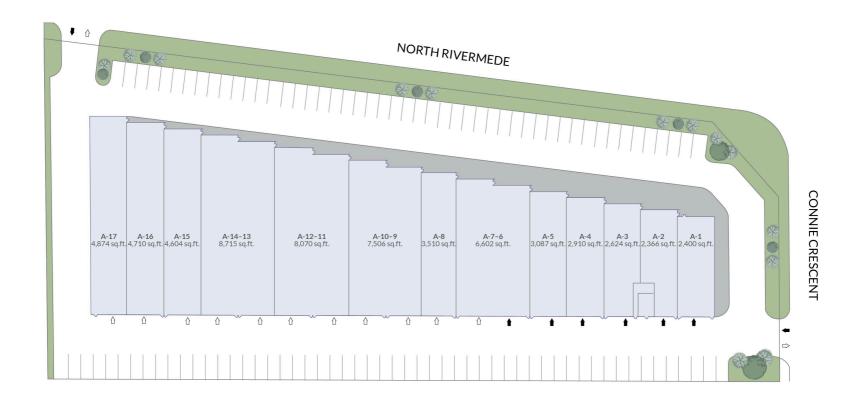

#### **AVAILABLE UNIT:**

Gross Leasable Area: Intersection: Average Household Income Benchmark (for Ontario):

61,707 sq. ft North Rivermede Road and Langstaff Road \$106,524.04 N/A

| Demographics          | Radius      |              |              |
|-----------------------|-------------|--------------|--------------|
|                       | ≤1km        | ≤3km         | ≤5km         |
| Population            | 284         | 46,236       | 165,171      |
| Total # of Households | 109         | 14,494       | 56,116       |
| Avg. Household Income | \$91,468.86 | \$175,387.58 | \$156,322.27 |

# **LEGEND**

AVAILABLE

## **TENANT LIST**

N/A