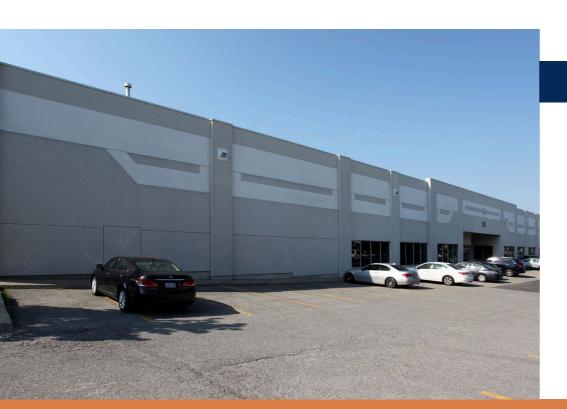

## 55 CONFEDERATION PARKWAY

Concord, ON

#### **AVAILABLE UNIT:**

Gross Leasable Area:

Intersection:

Average Household Income Benchmark (for Ontario):

58,951 sq. ft

Dufferin Street & Langstaff Road

\$106,524.04 N/A

| Demographics          | Radius      |              |              |
|-----------------------|-------------|--------------|--------------|
|                       | ≤1km        | ≤3km         | ≤5km         |
| Population            | 27          | 30,578       | 154,858      |
| Total # of Households | 1           | 9,722        | 48,536       |
| Avg. Household Income | \$71,890.27 | \$128,512.61 | \$129,234.96 |