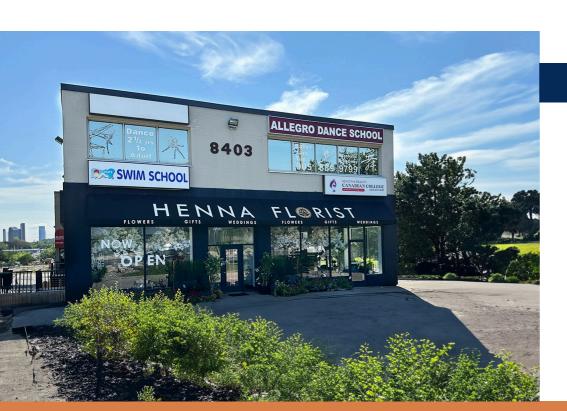

## **8403 YONGE STREET**

Markham, ON

Located at the intersection of Highway 7 and Yonge Street. Close to Highway 407.

#### **AVAILABLE UNIT:**

20,241 sq. ft

Gross Leasable Area: Intersection:

Highway 7 & Yonge Street

Average Household Income Benchmark (for Ontario):

\$126,953.18 N/A

| Demographics          | Radius |        |         |
|-----------------------|--------|--------|---------|
|                       | ≤1km   | ≤3km   | ≤5km    |
| Population            | 4,926  | 93,477 | 260,339 |
| Total # of Households | 1,773  | 34,673 | 93,551  |
| Avg. Household Income | \$NaN  | \$NaN  | \$NaN   |