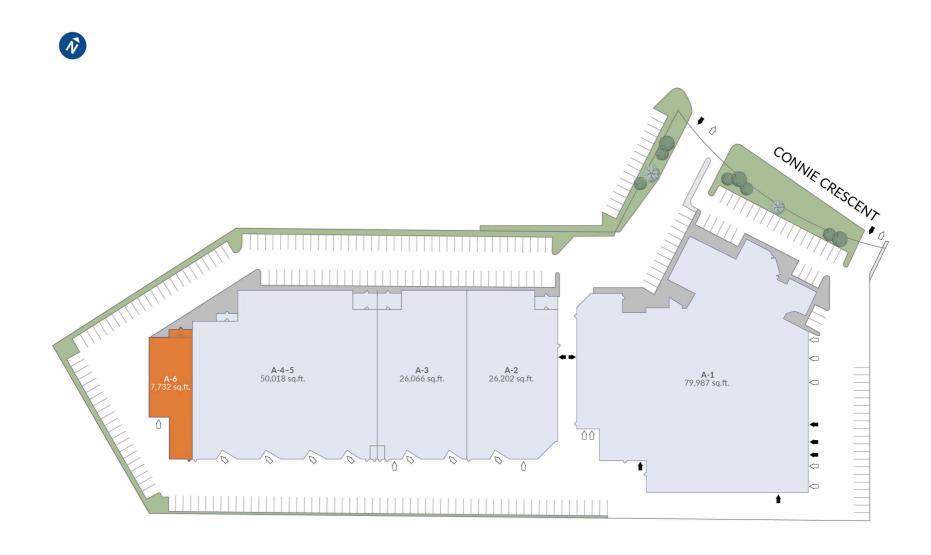

# SITEPLAN

### **TENANT LIST**

N/A

# AVAILABLE UNIT: UNIT 6 7,732 SQ FT.

| <b>Gross Leasable Area :</b><br>191,532 sq. ft | <b>Intersection :</b><br>North Rivermede Road and Langstaff Road | Average Household Incom<br>Benchmark (for Ontario) :<br>\$126,953.18 |              |              |
|------------------------------------------------|------------------------------------------------------------------|----------------------------------------------------------------------|--------------|--------------|
| Demographics                                   |                                                                  | Radius                                                               |              |              |
|                                                |                                                                  | ≤1km                                                                 | ≤3km         | ≤5km         |
| Population                                     |                                                                  | 284                                                                  | 46,236       | 165,171      |
| Total # of Households                          |                                                                  | 109                                                                  | 14,494       | 56,116       |
| Avg. Household Income                          |                                                                  | \$91,468.86                                                          | \$175,387.58 | \$156,322.27 |