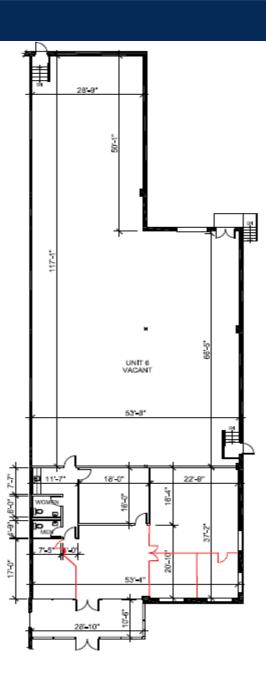

# UNIT 6 | INDUSTRIAL

# UNIT 6 | INDUSTRIAL

| Rentable Area:   | 7,732 sq. ft.*                                                                                                               |
|------------------|------------------------------------------------------------------------------------------------------------------------------|
| Operating Costs: | \$4.56 per sq. ft.*                                                                                                          |
| Realty Taxes:    | \$1.59 per sq. ft.*                                                                                                          |
| Availability:    | Available Immediately. HVAC Charge:<br>\$0.50 psf. 25% Office Space, 20'0"<br>Clear Height. 1 Truck-Level Door. 200<br>AMPS. |

\*Estimated for 2025 The information contained herein is for marketing purposes only; the information has been obtained from sources deemed to be reliable and, while thought to be correct, the accuracy or correctness of the information (including the floor plan) is not warranted, nor guaranteed, by Condor Properties and is subject to change. The floor plan shall always be verified on site. The property (and any unit) may be withdrawn from the market without notice.