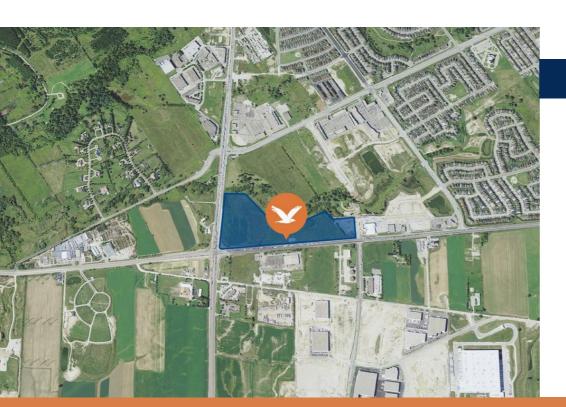

# **HIGHWAY 7 AND HIGHWAY 50**

Vaughan, ON

Approximately 20 acres of future commercial leasing opportunities, including retail and office. Details and pre-leasing starting in 2026. Northwest corner of Highway 7 & Highway 50. Excellent access via the 400 series of highways. Strategically situated at the eastern gateway to Brampton.