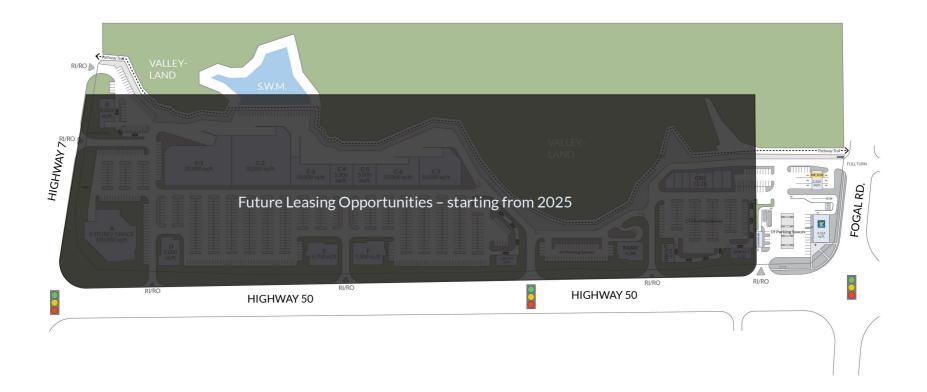

tario):

170,000 sq. ft Highway 7 & Highway 50 \$106,524.04 N/A

| Demographics          | Radius       |              |              |
|-----------------------|--------------|--------------|--------------|
|                       | ≤1km         | ≤3km         | ≤5km         |
| Population            | 656          | 28,508       | 121,370      |
| Total # of Households | 107          | 6,536        | 32,585       |
| Avg. Household Income | \$152,198.65 | \$106,535.97 | \$102,420.55 |

Average Household Income

(Source: Environics Analysis, Demostats 2023)



## **CONTACT**

**CONDOR PROPERTIES** 

Corporate Office 1500 Highway 7 Concord, ON L4K 5Y4

905 907 1600 info@condorproperties.ca

**ADAM SCALE** 

Director of Leasing 905 907 1600 ext. 215 info@condorproperties.ca



# SITEPLAN











**TENANT LIST** 

315 FOGAL RD Mr. Lube

305 FOGAL RD Ultramar