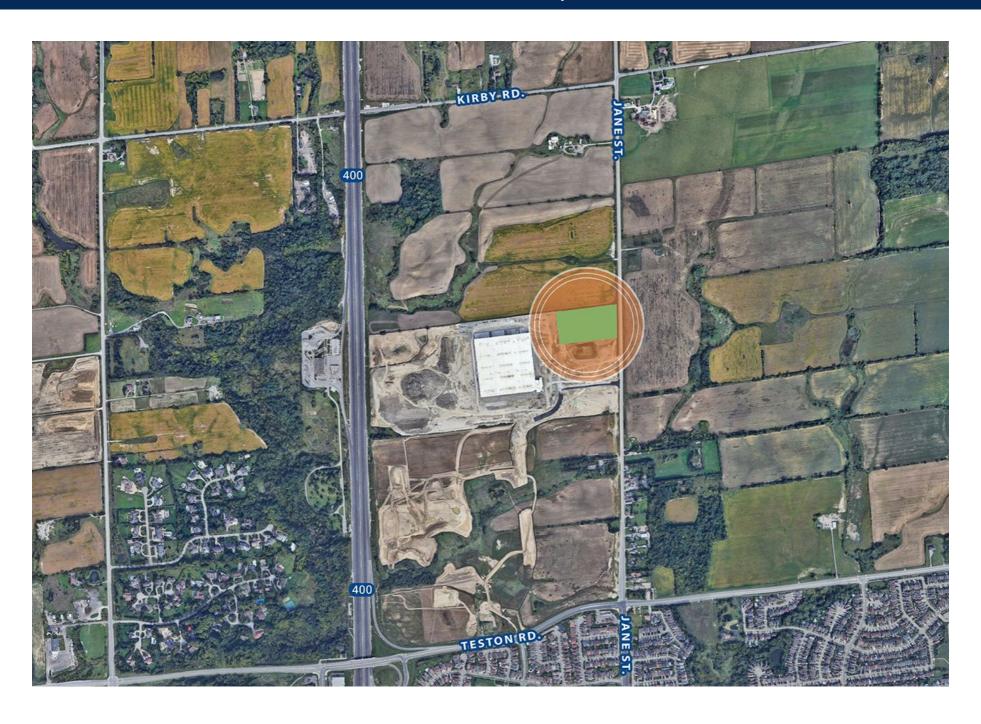

# SHIPWILL STREET AND MCGOWAN ROAD-PARCEL 1 JANE STREET AND KIRBY ROAD

Vaughan, ON

#### **AVAILABLE UNIT:**

Site Area:

**Build To Suit:** 

Intersection:

Average Household Income Benchmark (for Ontario):

\$126,953.18

7.473 acres approx 146,000-163,000 sq.ft

Jane Street And Kirby Road