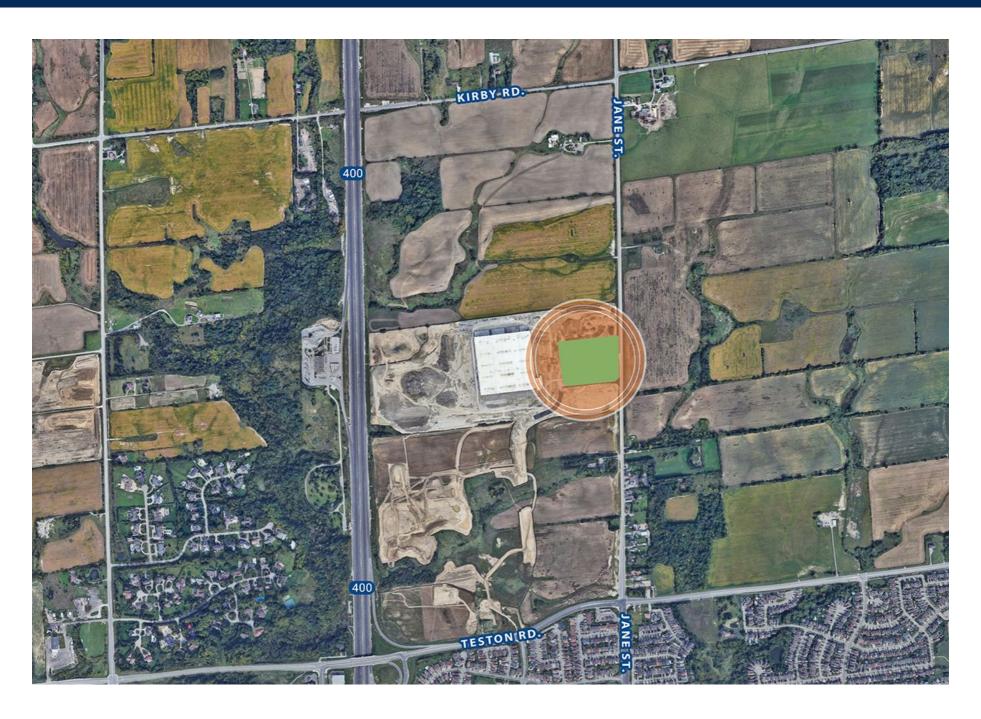

# SHIPWILL STREET AND MCGOWAN ROAD-PARCEL 2 JANE STREET AND KIRBY ROAD

Vaughan, ON

#### **AVAILABLE UNIT:**

Site Area:

**Build To Suit:** 

Intersection:

Average Household Income Benchmark (for Ontario):

\$126,953.18

7.70 acres

approx. 151,000-167,000 sq.ft

Jane Street And Kirby Road

DEMOGRAPHICS NOT AVAILABLE