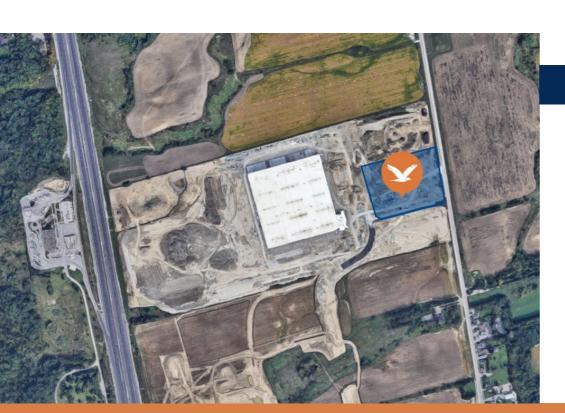

# SHIPWILL STREET AND MCGOWAN ROAD-PARCEL 2 JANE STREET AND KIRBY ROAD

Vaughan, ON

#### **AVAILABLE UNIT:**

Site Area:

**Build To Suit:** 

Intersection:

Average Household Income Benchmark (for Ontario):

\$126,953.18

7.70 acres

approx. 151,000-167,000 sq.ft